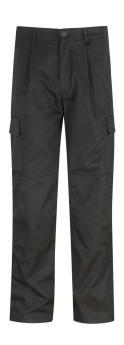

## **COMBAT TROUSER**

**COMBAT STYLE HEAVY WEIGHT** 

**PRODUCT CODE:** PC305CTS - SHORT PC305CTR - REG, PC305CTL - TALL

**SIZE:** 28-50

**COLOUR: BLACK, NAVY, SPRUCE** 

**RANGE: WORKWEAR** 

## **PRODUCT SPECIFICATION:**

Heavy weight combat trousers with a front zip & button fastening and 7 belt loops. Elasticated on both sides of the waistband. Triple stitching on the front and back rise. Pockets: 2 slant side pockets, 2 rear pockets with velcro flap, 2 side leg pockets with velcro flap, 2 External knee pad pockets with flaps, top loading.